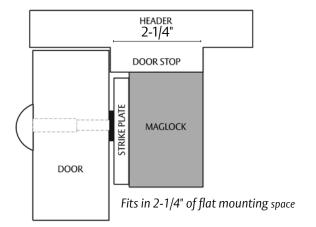

## Easily installed, bracket mounted Magnalock for higher security interior applications.

Ideal for traffic control in high-use areas where higher security is needed, the M68 electromagnetic lock provides reliability, durability and strength with low maintenance and efficient power consumption. Bracket mounting and wiring chamber provide ease of installation.

#### Standard Features

- PoE friendly
- Automatic dual-voltage—no field adjustment required
- Bracket mounting provides the easiest install for out-swing doors
- Rust resistant—all ferrous metal surfaces plated for durability
- Instant release circuit —no residual magnetism
- Internal wire access chamber
- Noise suppression with included MOV
- Ultra-secure collapsing blind nuts mount to door frame for strength and reliability
- Strong hold and low maintenance
- MagnaCare® lifetime replacement, no fault, no questions asked warranty

#### **Dimensions**

- Magnalock: 10-1/2"L x 2"D x 3-5/8"H
- **Strike**: 6"L x 1/2"D x 2-3/4"H