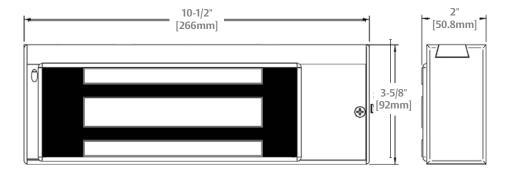

#### **Dimensions**

- Magnalock: 10-1/2"L x 2"D x 3-5/8"H
- **Strike**: 6"L x 1/2"D x 2-3/4"H