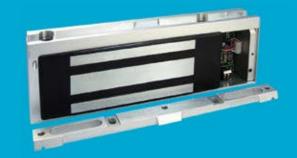

# Securitron<sup>®</sup> M68 Series Magnalock<sup>®</sup>

1,200 lbs holding force, bracket mounted Magnalock

## Easily installed, bracket mounted Magnalock for higher security interior applications.

Ideal for traffic control in high-use areas where higher security is needed, the M68 electromagnetic lock provides reliability, durability and strength with low maintenance and efficient power consumption. Bracket mounting and wiring chamber provide ease of installation.

#### Standard Features

- PoE friendly
- Automatic dual-voltage—no field adjustment required
- Bracket mounting provides the easiest install for out-swing doors
- Rust resistant—all ferrous metal surfaces plated for durability
- Instant release circuit —no residual magnetism
- Internal wire access chamber
- Noise suppression with included MOV
- Ultra-secure collapsing blind nuts mount to door frame for strength and reliability
- Strong hold and low maintenance
- MagnaCare® lifetime replacement, no fault, no questions asked warranty