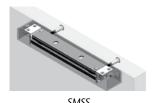

## SAM Surface Mount Kit

- Available for the M38 and M68
- Used to mount the lock on the secure side of a door that swings into a secured area
- Includes a Z-Bracket and an oversized Dress Cover
- MagnaCare® lifetime replacement, no fault, no questions asked warranty

### Part Number | Description

| SMLS | Surface Mount Housing Lock—Shear   |
|------|------------------------------------|
| SMSS | Surface Mount Housing Strike—Shear |