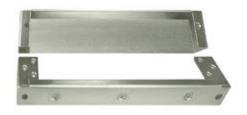

## SAM Surface Mount Kit

- Available for the M38 and M68
- Used to mount the lock on the secure side of a door that swings into a secured area
- Includes a Z-Bracket and an oversized Dress Cover
- MagnaCare® lifetime replacement, no fault, no questions asked warranty

### Part Number | Description

| SMLS | Surface Mount Housing Lock—Shear   |
|------|------------------------------------|
| SMSS | Surface Mount Housing Strike—Shear |