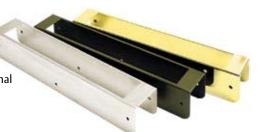

## SWB SAM Wood Bracket

 SAM Wood Door Bracket provides additional strength and protection for the SAM strike plate in wood door applications

MagnaCare® lifetime replacement, no fault, no questions asked warranty

#### Part Number | Description

SWB-03 SAM Wood Bracket—Brass Polished
SWB-10B SAM Wood Bracket—Brass Polished

SWB-26D SAM Wood Bracket—Satin Stainless