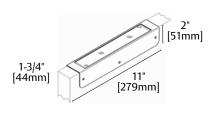

## SWB SAM Wood Bracket

 SAM Wood Door Bracket provides additional strength and protection for the SAM strike plate in wood door applications

MagnaCare® lifetime replacement, no fault, no questions asked warranty

#### Part Number | Description

SWB-03 SAM Wood Bracket—Brass Polished
SWB-10B SAM Wood Bracket—Brass Polished

SWB-26D SAM Wood Bracket—Satin Stainless