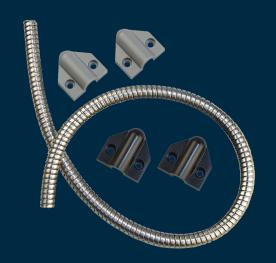

# TSB-C Door Cord

Simple, affordable solution for durable, tamper resistant power and data transfer

The TSB–C Door Cord is the simplest and most economical solution for power transfer between a door frame and the door.

Designed with an armored stainless steel cable and mounting caps for ease of installation.

#### Standard Features

- Flexible armored stainless steel cable conduit with plastic end caps
- Maximum flexibility for installation site on door/frame
- Include both gray and black end caps
- Interior diameter: 1/4" [6mm]
- MagnaCare® lifetime replacement, no-fault, no questions asked warranty