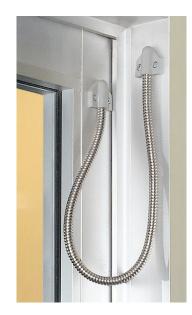

# TSB-C Door Cord

Simple, affordable solution for durable, tamper resistant power and data transfer

The TSB–C Door Cord is the simplest and most economical solution for power transfer between a door frame and the door.

Designed with an armored stainless steel cable and mounting caps for ease of installation.