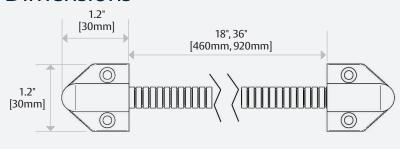

### **Optional Features**

Product Options
18 18" [460mm] length
36 36" [920mm] length

# **Dimensions**