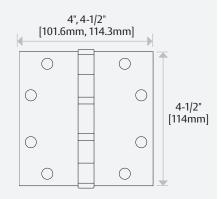

## **Dimensions**

#### Standard Features

- Transfer power with the highest level of concealment
- Produces the most aesthetically pleasing appearance
- Available in 4-1/2" [114.3mm] or 4" [101.6mm] hinge length
- 500 mA power capability
- 6 conductor, 28 gauge wire
- 6" [152.4mm] pigtail provided for connections
- MagnaCare® lifetime replacement, no-fault, no questions asked warranty