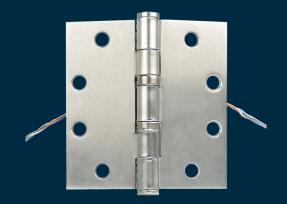

# EH Electric Hinge

Double duty hinge for streamlined power transfer

The EH is an efficient, discreet, concealed solution that provides secure power and data transfer from frame to door when streamlined wiring is needed.

Each hinge features concealed plug connectors that eliminate separate or exposed wiring. Ultimate concealment for tamper-resistance.

#### Standard Features

- Transfer power with the highest level of concealment
- Produces the most aesthetically pleasing appearance
- Available in 4-1/2" [114.3mm] or 4" [101.6mm] hinge length
- 500 mA power capability
- 6 conductor, 28 gauge wire
- 6" [152.4mm] pigtail provided for connections
- MagnaCare® lifetime replacement, no-fault, no questions asked warranty